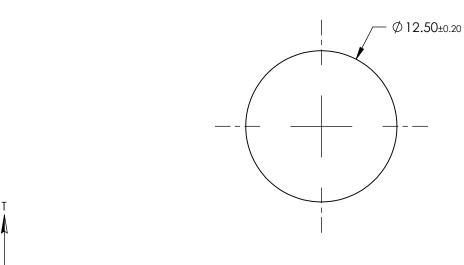

## FOR INFORMATION ONLY: DO NOT MANUFACTURE PARTS TO THIS DRAWING

- 1.00±0.10

SPECIFICATIONS SUBJECT TO CHANGE WITHOUT NOTICE DIMENSIONS ARE FOR REFERENCE ONLY

|                        | VALUE                |                | DIMENSIONS ARE FOR REFERENCE ONLY |                                                                            |                 |  |
|------------------------|----------------------|----------------|-----------------------------------|----------------------------------------------------------------------------|-----------------|--|
| SHAPE                  | PLANO                |                |                                   |                                                                            |                 |  |
| Δλ                     | <25                  |                |                                   | Edmund Optic                                                               | <b>C</b> ®      |  |
| TH (%)                 | >85                  |                |                                   |                                                                            | 5               |  |
| CUT-ON WAVELENGTH (nm) | 420±5                |                | TITLE                             | Hoya L42 (420nm), 12.5mm Dia., 1mm Thick,<br>Colored Glass Longpass Filter |                 |  |
| SURFACE QUALITY        | 60-40                |                |                                   |                                                                            |                 |  |
| WAVELENGTH             | VIS                  |                |                                   |                                                                            | CUEET           |  |
| BEVEL                  | PROTECTIVE AS NEEDED | ALL DIMS IN mm | DWG NO                            | 18847                                                                      | SHEET<br>1 OF 1 |  |