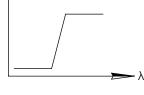

## FOR INFORMATION ONLY: DO NOT MANUFACTURE PARTS TO THIS DRAWING

- 1.00±0.10

SPECIFICATIONS SUBJECT TO CHANGE WITHOUT NOTICE DIMENSIONS ARE FOR REFERENCE ONLY

|                        | VALUE                |                | DIMENSIONS ARE FOR REFERENCE ONLY |                                                                            |                 |  |
|------------------------|----------------------|----------------|-----------------------------------|----------------------------------------------------------------------------|-----------------|--|
| SHAPE                  | PLANO                |                |                                   |                                                                            |                 |  |
| Δλ                     | <25                  |                |                                   | Edmund Optic                                                               | <b>C</b> ®      |  |
| TH (%)                 | >85                  |                |                                   |                                                                            | 5               |  |
| CUT-ON WAVELENGTH (nm) | 420±5                |                | TITLE                             | Hoya L42 (420nm), 12.5mm Dia., 1mm Thick,<br>Colored Glass Longpass Filter |                 |  |
| SURFACE QUALITY        | 60-40                |                |                                   |                                                                            |                 |  |
| WAVELENGTH             | VIS                  |                |                                   |                                                                            | CUEET           |  |
| BEVEL                  | PROTECTIVE AS NEEDED | ALL DIMS IN mm | DWG NO                            | 18847                                                                      | SHEET<br>1 OF 1 |  |