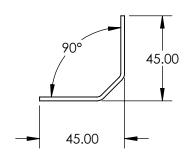

## NOTES:

- MATERIAL:
  - BEAD-BLASTED ANODIZED ALUMINUM
- 2.
- INCLUDED HARWARE: (2) ¼-20, 1/2" LONG BHCS (1) ENGLISH ALLEN WRENCH (#55-191)
- **ROHS: COMPLIANT** 3.

PARTS TO THIS DRAWING

SPECIFICATIONS SUBJECT TO CHANGE WITHOUT NOTICE DIMENSIONS ARE FOR REFERENCE ONLY

|  | Edmund | Optics® |
|--|--------|---------|
|  |        |         |

| THIRD ANGLE PROJECTION | THIRD ANGLE TITLE 12" CORNER JOINING PLATES FO<br>SAFETY BARRIERS |        | 12" CORNER JOINING PLATES FOR LA<br>SAFETY BARRIERS | \SER            |
|------------------------|-------------------------------------------------------------------|--------|-----------------------------------------------------|-----------------|
| ALL DIMS IN            | mm                                                                | DWG NO | 14737                                               | SHEET<br>1 OF 1 |