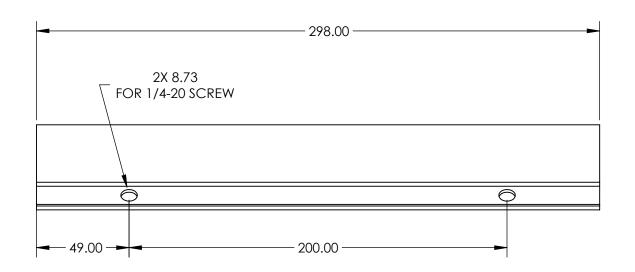

## NOTES:

- MATERIAL:
  - BEAD-BLASTED ANODIZED ALUMINUM
- 2.
- INCLUDED HARWARE: (2) ¼-20, 1/2" LONG BHCS (1) ENGLISH ALLEN WRENCH (#55-191)
- **ROHS: COMPLIANT** 3.

PARTS TO THIS DRAWING

SPECIFICATIONS SUBJECT TO CHANGE WITHOUT NOTICE DIMENSIONS ARE FOR REFERENCE ONLY