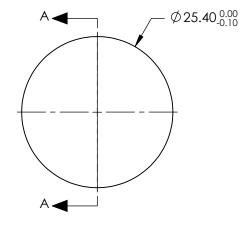

## NOTES:

- 1. SUBSTRATE: FUSED SILICA
- 2. COATING:
  - S1 & S2: R(ABS) <0.5% @ 370 550nm @ 45° AOI
- 3. CENTERING: < 3 ARCMIN
- 4. RoHS: COMPLIANT

## FOR INFORMATION ONLY: DO NOT MANUFACTURE PARTS TO THIS DRAWING

SECTION A-A

| SPECIFICATIONS SUBJECT TO CHANGE WITHOUT NOTICE<br>DIMENSIONS ARE FOR REFERENCE ONLY |                      |                      | EFL: 400.47   | 'mm |        | <b>Edmund Optics</b> <sup>®</sup>                                        |                 |
|--------------------------------------------------------------------------------------|----------------------|----------------------|---------------|-----|--------|--------------------------------------------------------------------------|-----------------|
|                                                                                      | S1                   | \$2                  | BFL: 399.37mm |     |        |                                                                          |                 |
| SHAPE                                                                                | CONVEX               | PLANO                |               |     | TITLE  | 25.4mm Diameter x 400mm FL, 370-550nm<br>Coated, Ultrafast Thin PCX Lens |                 |
| SURFACE QUALITY                                                                      | 20-10                | 20-10                |               |     |        |                                                                          |                 |
| CLEAR APERTURE                                                                       | Ø22.86               | Ø22.86               |               | 1   |        |                                                                          |                 |
| BEVEL                                                                                | PROTECTIVE AS NEEDED | PROTECTIVE AS NEEDED | ALL DIMS IN   | mm  | DWG NO | 11683                                                                    | SHEET<br>1 OF 1 |