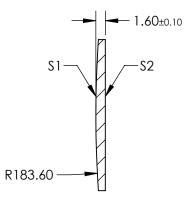

## NOTES:

- 1. SUBSTRATE: FUSED SILICA
- 2. COATING:
  - S1 & S2: R(ABS) <0.5% @ 370 550nm @ 45° AOI
- 3. CENTERING: < 3 ARCMIN
- 4. RoHS: COMPLIANT

## FOR INFORMATION ONLY: DO NOT MANUFACTURE PARTS TO THIS DRAWING

SECTION A-A

| SPECIFICATIONS SUBJECT TO CHANGE WITHOUT NOTICE<br>DIMENSIONS ARE FOR REFERENCE ONLY |                      |                      | EFL: 400.47   | 'mm |        | <b>Edmund Optics</b> <sup>®</sup>                                        |                 |
|--------------------------------------------------------------------------------------|----------------------|----------------------|---------------|-----|--------|--------------------------------------------------------------------------|-----------------|
|                                                                                      | S1                   | \$2                  | BFL: 399.37mm |     |        |                                                                          |                 |
| SHAPE                                                                                | CONVEX               | PLANO                |               |     | TITLE  | 25.4mm Diameter x 400mm FL, 370-550nm<br>Coated, Ultrafast Thin PCX Lens |                 |
| SURFACE QUALITY                                                                      | 20-10                | 20-10                |               |     |        |                                                                          |                 |
| CLEAR APERTURE                                                                       | Ø22.86               | Ø22.86               |               | 1   |        |                                                                          |                 |
| BEVEL                                                                                | PROTECTIVE AS NEEDED | PROTECTIVE AS NEEDED | ALL DIMS IN   | mm  | DWG NO | 11683                                                                    | SHEET<br>1 OF 1 |