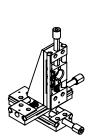

## NOTES:

- 1. TYPE OF MOVEMENT: Three Axis (XYZ) TRAVEL (in): 0.5
- 2. TYPE OF DRIVE: Fine Screw: No Graduations DRIVE ORIENTATION: Center Drive
- LOAD CAPACITY (kg):

   0.34 Direct Top or Side
   1 Push
   0.170-0.567 Retract (Extended or Compressed)
- 4. RESOLUTION (um): 0.5
- 5. MAXIMUM RUN-OUT (um): 1.5
- 6. LEADSCREW PITCH(mm): 80 TPI screw pitch PITCH: 80 TPI screw pitch ACCURACY(um): 1
- 7. RETURN FORCE, EXTENDED TO COMPRESSED(g):170-567
- 8. WOBBLE(mrad): 0.01
- 9. All tolerances are based on a standard orientation and individual stage.

SPECIFICATIONS SUBJECT TO CHANGE WITHOUT NOTICE DIMENSIONS ARE FOR REFERENCE ONLY

| THIRD ANGLE PROJECTION | $\phi \lhd$ | TITLE  | 0.5" (X,Y,Z) Travel, XYZ Axes, Micro Serie | es (B)          |
|------------------------|-------------|--------|--------------------------------------------|-----------------|
| ALL DIMS IN            | in          | DWG NO | 38533                                      | SHEET<br>1 OF 1 |