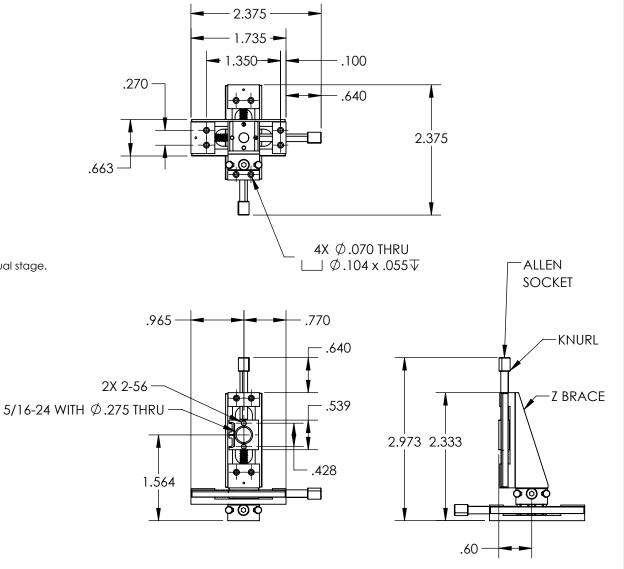

## NOTES:

- 1. TYPE OF MOVEMENT: Three Axis (XYZ) TRAVEL (in): 0.5
- 2. TYPE OF DRIVE: Fine Screw: No Graduations DRIVE ORIENTATION: Center Drive
- LOAD CAPACITY (kg):

   0.34 Direct Top or Side
   1 Push
   0.170-0.567 Retract (Extended or Compressed)
- 4. RESOLUTION (um): 0.5
- 5. MAXIMUM RUN-OUT (um): 1.5
- 6. LEADSCREW PITCH(mm): 80 TPI screw pitch PITCH: 80 TPI screw pitch ACCURACY(um): 1
- 7. RETURN FORCE, EXTENDED TO COMPRESSED(g):170-567
- 8. WOBBLE(mrad): 0.01
- 9. All tolerances are based on a standard orientation and individual stage.

SPECIFICATIONS SUBJECT TO CHANGE WITHOUT NOTICE DIMENSIONS ARE FOR REFERENCE ONLY

| THIRD ANGLE PROJECTION | $\phi \lhd$ | TITLE  | 0.5" (X,Y,Z) Travel, XYZ Axes, Micro Serie | es (B)          |
|------------------------|-------------|--------|--------------------------------------------|-----------------|
| ALL DIMS IN            | in          | DWG NO | 38533                                      | SHEET<br>1 OF 1 |