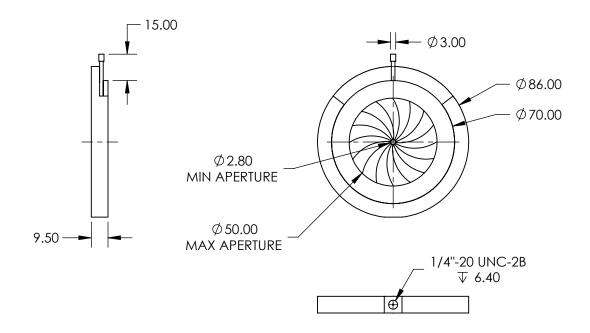

## NOTES:

- CONSTRUCTION: Blackened Brass Housing, Stainless Steel Leaves, Stainless Steel Pin Actuators
- 2. NUMBER OF LEAVES: 16
- 3. ROHS: NOT COMPLIANT

SPECIFICATIONS SUBJECT TO CHANGE WITHOUT NOTICE DIMENSIONS ARE FOR REFERENCE ONLY

## **Edmund Optics®**

FOR INFORMATION ONLY:
DO NOT MANUFACTURE
PARTS TO THIS DRAWING

| THIRD ANGLE PROJECTION |    | TITLE  | 86mm Outer Diameter, Mounted Stail<br>Steel Iris Diaphragm |                 |  |
|------------------------|----|--------|------------------------------------------------------------|-----------------|--|
| ALL DIMS IN            | mm | DWG NO | 62660                                                      | SHEET<br>1 OF 1 |  |