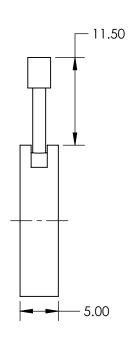

## NOTES:

- CONSTRUCTION: Blackened Brass Housing, Stainless Steel Leaves, Stainless Steel Pin Actuators
- 2. NUMBER OF LEAVES: 10
- 3. ROHS: COMPLIANT

SPECIFICATIONS SUBJECT TO CHANGE WITHOUT NOTICE DIMENSIONS ARE FOR REFERENCE ONLY

## **Edmund Optics**®

| FOR INFORMATION ONLY  |
|-----------------------|
| DO NOT MANUFACTURE    |
| PARTS TO THIS DRAWING |

| THIRD ANGLE PROJECTION |    | TITLE  | 19.8mm Outer Diameter, Stainless Steel Iris<br>Diaphragm |                 |
|------------------------|----|--------|----------------------------------------------------------|-----------------|
| ALL DIMS IN            | mm | DWG NO | 53910                                                    | SHEET<br>1 OF 1 |