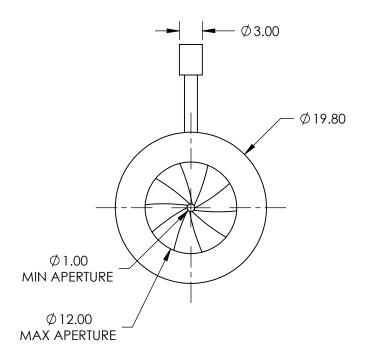

## NOTES:

- CONSTRUCTION: Blackened Brass Housing, Stainless Steel Leaves, Stainless Steel Pin Actuators
- 2. NUMBER OF LEAVES: 10
- 3. ROHS: COMPLIANT

SPECIFICATIONS SUBJECT TO CHANGE WITHOUT NOTICE DIMENSIONS ARE FOR REFERENCE ONLY

## **Edmund Optics**®

| FOR INFORMATION ONLY  |
|-----------------------|
| DO NOT MANUFACTURE    |
| PARTS TO THIS DRAWING |

| THIRD ANGLE PROJECTION |    | TITLE  | 19.8mm Outer Diameter, Stainless Steel Iris<br>Diaphragm |                 |
|------------------------|----|--------|----------------------------------------------------------|-----------------|
| ALL DIMS IN            | mm | DWG NO | 53910                                                    | SHEET<br>1 OF 1 |