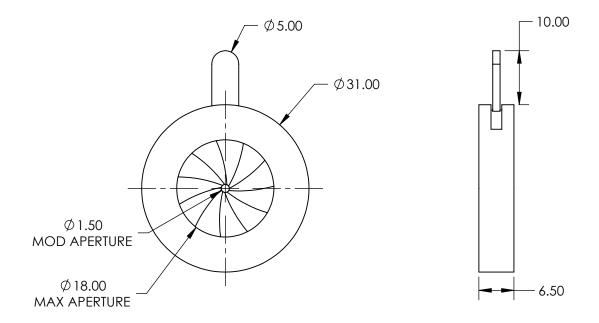

## NOTES:

- CONSTRUCTION:
   Aluminum Housing, Blue Tempered Spring Steel Leaves
- 2. NUMBER OF LEAVES: 11
- 3. ROHS: COMPLIANT

SPECIFICATIONS SUBJECT TO CHANGE WITHOUT NOTICE DIMENSIONS ARE FOR REFERENCE ONLY

## FOR INFORMATION ONLY: DO NOT MANUFACTURE PARTS TO THIS DRAWING

|   | Edmund Optics®               |
|---|------------------------------|
| 1 | IDIS DIA PUPA CAA 31 0mm DIA |

| THIRD ANGLE_<br>PROJECTION | $\phi \Box$ | TITLE  | IRIS DIAPHRAGM 31.0mm DIA. |                 |
|----------------------------|-------------|--------|----------------------------|-----------------|
| ALL DIMS IN                | mm          | DWG NO | 36623                      | SHEET<br>1 OF 1 |