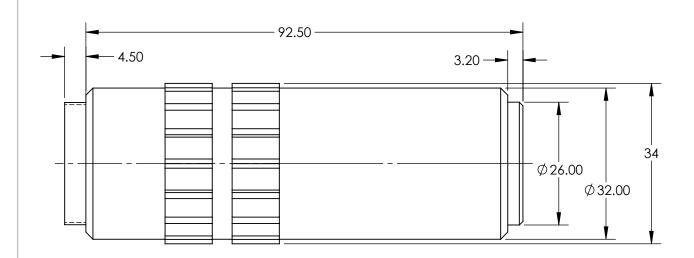

## FOR INFORMATION ONLY: DO NOT MANUFACTURE PARTS TO THIS DRAWING

| COMPATIBLE TUBE LENS                              | Focal Length: 200mm |  |
|---------------------------------------------------|---------------------|--|
| MAGNIFICATION                                     | 100X                |  |
| MOUNTING THREAD                                   | M26 x 36 TPI        |  |
| NUMERICAL APERTURE NA                             | 0.8                 |  |
| WORKING DISTANCE (mm)                             | 3                   |  |
| MOUNTING THREADS                                  | M26 x 36 TPI        |  |
| FOCAL LENGTH FL (mm)                              | 2                   |  |
| TYPE                                              | Plan APO            |  |
| FIELD OF VIEW, 1" SENSOR                          | 0.128 x 0.096mm     |  |
| FIELD OF VIEW, 1/2" SENSOR                        | 0.064 x 0.048mm     |  |
| FIELD OF VIEW, 2/3" SENSOR                        | 0.088 x 0.066mm     |  |
| FIELD OF VIEW, 24 DIAMETER FIELD<br>EYEPIECE (mm) | 0.24                |  |
| DEPTH OF FOCUS (µm)                               | 0.43                |  |
| RESOLVING POWER (µm)                              | 0.34                |  |
| RoHS                                              | NOT COMPLIANT       |  |

SPECIFICATIONS SUBJECT TO CHANGE WITHOUT NOTICE DIMENSIONS ARE FOR REFERENCE ONLY

|  | Edmund | Optics® |
|--|--------|---------|
|  |        |         |

| THIRD ANGLE PROJECTION |    | TITLE  | 100X EO M Plan Apo Long Working Dist<br>Infinity Corrected | fance |
|------------------------|----|--------|------------------------------------------------------------|-------|
| ALL DIMS IN            | mm | DWG NO | 59880                                                      | SHEET |