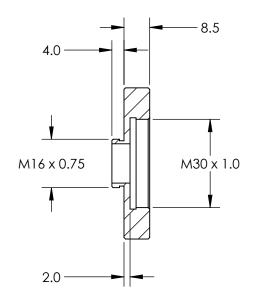

## FOR INFORMATION ONLY: DO NOT MANUFACTURE PARTS TO THIS DRAWING

SECTION A-A

SPECIFICATIONS SUBJECT TO CHANGE WITHOUT NOTICE DIMENSIONS ARE FOR REFERENCE ONLY

| <b>Edmund Optics</b> ® |
|------------------------|
|------------------------|

| REV. A       | VALUE          | THIRD ANGLE PROJECTION | TITLE  | FEMALE M30 x 1.0 TO M16 x 0.75 ADA | \PTER           |
|--------------|----------------|------------------------|--------|------------------------------------|-----------------|
| CONSTRUCTION | ALUMINUM       |                        |        |                                    | CHEET           |
| COATING TYPE | BLACK ANODIZED | ALL DIMS IN mm         | DWG NO | 35477                              | SHEET<br>1 OF 1 |