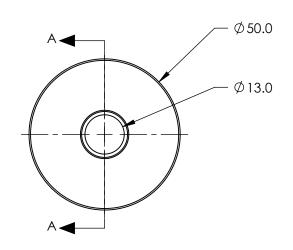

## FOR INFORMATION ONLY: DO NOT MANUFACTURE PARTS TO THIS DRAWING

SECTION A-A

SPECIFICATIONS SUBJECT TO CHANGE WITHOUT NOTICE DIMENSIONS ARE FOR REFERENCE ONLY

| <b>Edmund Optics</b> ® |
|------------------------|
|------------------------|

| REV. A       | VALUE          | THIRD ANGLE PROJECTION | TITLE  | FEMALE M30 x 1.0 TO M16 x 0.75 ADA | \PTER           |
|--------------|----------------|------------------------|--------|------------------------------------|-----------------|
| CONSTRUCTION | ALUMINUM       |                        |        |                                    | CHEET           |
| COATING TYPE | BLACK ANODIZED | ALL DIMS IN mm         | DWG NO | 35477                              | SHEET<br>1 OF 1 |