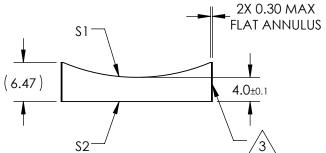

## NOTES:

1. SUBSTRATE MATERIAL: N-SF11

2. COATING (APPLY ACROSS CLEAR APERTURE)

S1 & S2: NONE

- 4. POWER, IRREGULARITY, AND SURFACE QUALITY SPECIFICAIONS APPLY ACROSS CLEAR APERTURE
- 5. Rohs Compliant

SPECIFICATIONS SUBJECT TO CHANGE WITHOUT NOTICE DIMENSIONS ARE FOR REFERENCE ONLY

| REV. A           | S1                  | S2                  |                        |        |                |                                                                                                                                                                                                                                                                                                                                                                                                                                                                                                                                                                                                                                                                                                                                                                                                                                                                                                                                                                                                                                                                                                                                                                                                                                                                                                                                                                                                                                                                                                                                                                                                                                                                                                                                                                                                                                                                                                                                                                                                                                                                                                                                |                 |
|------------------|---------------------|---------------------|------------------------|--------|----------------|--------------------------------------------------------------------------------------------------------------------------------------------------------------------------------------------------------------------------------------------------------------------------------------------------------------------------------------------------------------------------------------------------------------------------------------------------------------------------------------------------------------------------------------------------------------------------------------------------------------------------------------------------------------------------------------------------------------------------------------------------------------------------------------------------------------------------------------------------------------------------------------------------------------------------------------------------------------------------------------------------------------------------------------------------------------------------------------------------------------------------------------------------------------------------------------------------------------------------------------------------------------------------------------------------------------------------------------------------------------------------------------------------------------------------------------------------------------------------------------------------------------------------------------------------------------------------------------------------------------------------------------------------------------------------------------------------------------------------------------------------------------------------------------------------------------------------------------------------------------------------------------------------------------------------------------------------------------------------------------------------------------------------------------------------------------------------------------------------------------------------------|-----------------|
| SHAPE            | CONVEX              | PLANO               | EFL                    | -40    |                | Edmund Ontion                                                                                                                                                                                                                                                                                                                                                                                                                                                                                                                                                                                                                                                                                                                                                                                                                                                                                                                                                                                                                                                                                                                                                                                                                                                                                                                                                                                                                                                                                                                                                                                                                                                                                                                                                                                                                                                                                                                                                                                                                                                                                                                  | A R             |
| RADIUS           | -31.39              | ∞                   | BFL                    | -42.24 | Edmund Optics® |                                                                                                                                                                                                                                                                                                                                                                                                                                                                                                                                                                                                                                                                                                                                                                                                                                                                                                                                                                                                                                                                                                                                                                                                                                                                                                                                                                                                                                                                                                                                                                                                                                                                                                                                                                                                                                                                                                                                                                                                                                                                                                                                |                 |
| SURFACE QUALITY  | 60-40               | 60-40               | THIRD ANGLE PROJECTION |        | TITLE          | 25mm H X 50mm L X -40mm FL UNCOATED,                                                                                                                                                                                                                                                                                                                                                                                                                                                                                                                                                                                                                                                                                                                                                                                                                                                                                                                                                                                                                                                                                                                                                                                                                                                                                                                                                                                                                                                                                                                                                                                                                                                                                                                                                                                                                                                                                                                                                                                                                                                                                           |                 |
| CLEAR APERTURE   | 24.00 X 49.00       | 24.00 X 49.00       |                        |        |                | CYLINDER LENS                                                                                                                                                                                                                                                                                                                                                                                                                                                                                                                                                                                                                                                                                                                                                                                                                                                                                                                                                                                                                                                                                                                                                                                                                                                                                                                                                                                                                                                                                                                                                                                                                                                                                                                                                                                                                                                                                                                                                                                                                                                                                                                  | (ILD,           |
| COATING APERTURE | 24.00 X 49.00       | 24.00 X 49.00       |                        | 1      |                | 3 1 EII (3 EI (3 EI)(3 EI (3 EI)(3 EI (3 EI)(3 EI (3 EI (3 EI (3 EI (3 EI)(3 EI)(3 EI (3 EI (3 EI)(3 EI)(3 EI)(3 EI)(3 EI (3 EI)(3 EI)(3 EI (3 EI)(3 EI)(3 EI)(3 EI)(3 EI (3 EI)(3 E | CLIEFT          |
| BEVEL            | PROTECTED AS NEEDED | PROTECTED AS NEEDED | ALL DIMS IN            | mm     | DWG NO         | 68063                                                                                                                                                                                                                                                                                                                                                                                                                                                                                                                                                                                                                                                                                                                                                                                                                                                                                                                                                                                                                                                                                                                                                                                                                                                                                                                                                                                                                                                                                                                                                                                                                                                                                                                                                                                                                                                                                                                                                                                                                                                                                                                          | SHEET<br>1 OF 1 |