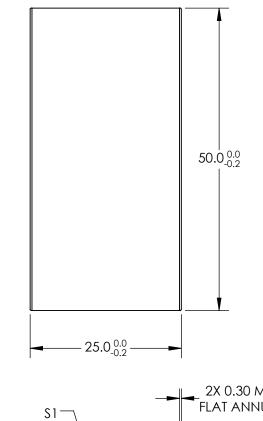

## NOTES:

1. SUBSTRATE MATERIAL: N-SF11

2. COATING (APPLY ACROSS CLEAR APERTURE)

S1 & S2: NONE

- 4. POWER, IRREGULARITY, AND SURFACE QUALITY SPECIFICAIONS APPLY ACROSS CLEAR APERTURE
- 5. Rohs Compliant

SPECIFICATIONS SUBJECT TO CHANGE WITHOUT NOTICE DIMENSIONS ARE FOR REFERENCE ONLY

| REV. A           | S1                  | S2                  |                        |        |                |                                                                                                                                                                                                                                                                                                                                                                                                                                                                                                                                                                                                                                                                                                                                                                                                                                                                                                                                                                                                                                                                                                                                                                                                                                                                                                                                                                                                                                                                                                                                                                                                                                                                                                                                                                                                                                                                                                                                                                                                                                                                                                                                |                 |
|------------------|---------------------|---------------------|------------------------|--------|----------------|--------------------------------------------------------------------------------------------------------------------------------------------------------------------------------------------------------------------------------------------------------------------------------------------------------------------------------------------------------------------------------------------------------------------------------------------------------------------------------------------------------------------------------------------------------------------------------------------------------------------------------------------------------------------------------------------------------------------------------------------------------------------------------------------------------------------------------------------------------------------------------------------------------------------------------------------------------------------------------------------------------------------------------------------------------------------------------------------------------------------------------------------------------------------------------------------------------------------------------------------------------------------------------------------------------------------------------------------------------------------------------------------------------------------------------------------------------------------------------------------------------------------------------------------------------------------------------------------------------------------------------------------------------------------------------------------------------------------------------------------------------------------------------------------------------------------------------------------------------------------------------------------------------------------------------------------------------------------------------------------------------------------------------------------------------------------------------------------------------------------------------|-----------------|
| SHAPE            | CONVEX              | PLANO               | EFL                    | -40    |                | Edmund Ontion                                                                                                                                                                                                                                                                                                                                                                                                                                                                                                                                                                                                                                                                                                                                                                                                                                                                                                                                                                                                                                                                                                                                                                                                                                                                                                                                                                                                                                                                                                                                                                                                                                                                                                                                                                                                                                                                                                                                                                                                                                                                                                                  | A R             |
| RADIUS           | -31.39              | ∞                   | BFL                    | -42.24 | Edmund Optics® |                                                                                                                                                                                                                                                                                                                                                                                                                                                                                                                                                                                                                                                                                                                                                                                                                                                                                                                                                                                                                                                                                                                                                                                                                                                                                                                                                                                                                                                                                                                                                                                                                                                                                                                                                                                                                                                                                                                                                                                                                                                                                                                                |                 |
| SURFACE QUALITY  | 60-40               | 60-40               | THIRD ANGLE PROJECTION |        | TITLE          | 25mm H X 50mm L X -40mm FL UNCOATED,                                                                                                                                                                                                                                                                                                                                                                                                                                                                                                                                                                                                                                                                                                                                                                                                                                                                                                                                                                                                                                                                                                                                                                                                                                                                                                                                                                                                                                                                                                                                                                                                                                                                                                                                                                                                                                                                                                                                                                                                                                                                                           |                 |
| CLEAR APERTURE   | 24.00 X 49.00       | 24.00 X 49.00       |                        |        |                | CYLINDER LENS                                                                                                                                                                                                                                                                                                                                                                                                                                                                                                                                                                                                                                                                                                                                                                                                                                                                                                                                                                                                                                                                                                                                                                                                                                                                                                                                                                                                                                                                                                                                                                                                                                                                                                                                                                                                                                                                                                                                                                                                                                                                                                                  | (ILD,           |
| COATING APERTURE | 24.00 X 49.00       | 24.00 X 49.00       |                        | 1      |                | 3 1 EII (3 EI (3 EI)(3 EI (3 EI)(3 EI (3 EI)(3 EI (3 EI (3 EI (3 EI (3 EI)(3 EI)(3 EI (3 EI (3 EI)(3 EI)(3 EI)(3 EI)(3 EI (3 EI)(3 EI)(3 EI (3 EI)(3 EI)(3 EI)(3 EI)(3 EI (3 EI)(3 E | CLIEFT          |
| BEVEL            | PROTECTED AS NEEDED | PROTECTED AS NEEDED | ALL DIMS IN            | mm     | DWG NO         | 68063                                                                                                                                                                                                                                                                                                                                                                                                                                                                                                                                                                                                                                                                                                                                                                                                                                                                                                                                                                                                                                                                                                                                                                                                                                                                                                                                                                                                                                                                                                                                                                                                                                                                                                                                                                                                                                                                                                                                                                                                                                                                                                                          | SHEET<br>1 OF 1 |