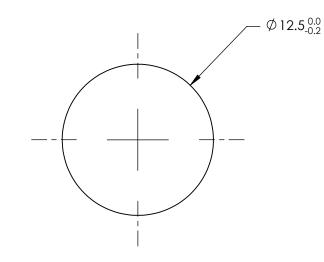

## *FOR INFORMATION ONLY:* DO NOT MANUFACTURE PARTS TO THIS DRAWING

|                  |                     | DIMENSIONS ARE FOR REFERENCE ONLY |             |         |        |                                                        |                 |
|------------------|---------------------|-----------------------------------|-------------|---------|--------|--------------------------------------------------------|-----------------|
|                  | S1                  | S2                                |             |         |        |                                                        |                 |
| SHAPE            | CONVEX              | PLANO                             | EFL         | 25±3%   |        | Edmund Ontic                                           | <b>N</b> R      |
| RADIUS           | 12.96               | ∞                                 | BFL         | (23.09) |        | Edmund Optic                                           | 5S°             |
| SURFACE QUALITY  | 60-40               | 60-40                             |             |         | TITLE  | 12.5mm DIA X 25.0mm FL 1064nm V-COAT,<br>CYLINDER LENS |                 |
| CLEAR APERTURE   | Ø11.50              | Ø11.50                            |             |         |        |                                                        |                 |
| COATING APERTURE | Ø11.50              | Ø11.50                            |             | 1       |        |                                                        | CUEET           |
| BEVEL            | PROTECTED AS NEEDED | PROTECTED AS NEEDED               | ALL DIMS IN | mm      | DWG NO | 33231                                                  | SHEET<br>1 OF 1 |