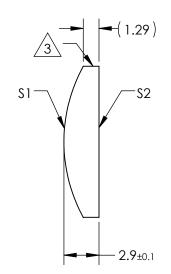

## NOTES:

- SUBSTRATE MATERIAL: N-BK7
- 2. COATING (APPLY ACROSS CLEAR APERTURE)

S1 & S2: LASER V-COAT

R(abs) <0.25% @ 1064nm

3. FINE GROUND SURFACE

4. POWER, IRREGULARITY, AND SURFACE QUALITY SPECIFICAIONS APPLY ACROSS CLEAR APERTURE

5. RoHS COMPLIANT

## *FOR INFORMATION ONLY:* DO NOT MANUFACTURE PARTS TO THIS DRAWING

|                  |                     | DIMENSIONS ARE FOR REFERENCE ONLY |             |         |        |                                                        |                 |
|------------------|---------------------|-----------------------------------|-------------|---------|--------|--------------------------------------------------------|-----------------|
|                  | S1                  | S2                                |             |         |        |                                                        |                 |
| SHAPE            | CONVEX              | PLANO                             | EFL         | 25±3%   |        | Edmund Ontic                                           | <b>N</b> R      |
| RADIUS           | 12.96               | ∞                                 | BFL         | (23.09) |        | Edmund Optic                                           | 5S°             |
| SURFACE QUALITY  | 60-40               | 60-40                             |             |         | TITLE  | 12.5mm DIA X 25.0mm FL 1064nm V-COAT,<br>CYLINDER LENS |                 |
| CLEAR APERTURE   | Ø11.50              | Ø11.50                            |             |         |        |                                                        |                 |
| COATING APERTURE | Ø11.50              | Ø11.50                            |             | 1       |        |                                                        | CUEET           |
| BEVEL            | PROTECTED AS NEEDED | PROTECTED AS NEEDED               | ALL DIMS IN | mm      | DWG NO | 33231                                                  | SHEET<br>1 OF 1 |