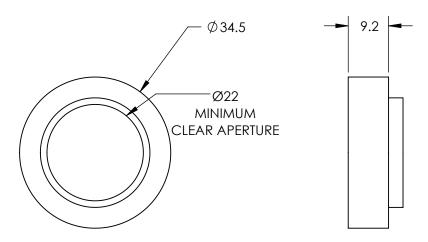

|                        |           | <b>Edmund Optics</b> |                                             |       |
|------------------------|-----------|----------------------|---------------------------------------------|-------|
| THIRD ANGLE PROJECTION | <b>\$</b> | TITLE                | M30.5 x 0.5, 800nm MOUNTED SHORTE<br>FILTER | PASS  |
| ALL DIMS IN            | mm        | DWG NO               | 66662                                       | SHEET |