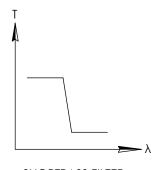

## PARTS TO THIS DRAWING

SHORTPASS FILTER

SPECIFICATIONS SUBJECT TO CHANGE WITHOUT NOTICE DIMENSIONS ARE FOR REFERENCE ONLY

| REV. A                  | VALUE              |
|-------------------------|--------------------|
| CUT-OFF WAVELENGTH      | 800±2nm            |
| TRANSMISSION WAVELENGTH | 400 - 775nm        |
| REJECTION WAVELENGTH    | 850 - 1050nm       |
| TRANSMISSION            | >85                |
| SURFACE QUALITY         | 40-20              |
| COATING TYPE            | TRADITIONAL COATED |