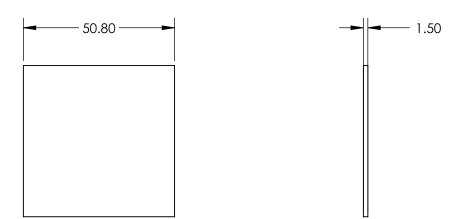

*FOR INFORMATION ONLY:* DO NOT MANUFACTURE PARTS TO THIS DRAWING

SPECIFICATIONS SUBJECT TO CHANGE WITHOUT NOTICE DIMENSIONS ARE FOR REFERENCE ONLY

|                             |                               | <b>CO</b> <sup>®</sup> Edmund Optics <sup>®</sup> |                                               |                 |
|-----------------------------|-------------------------------|---------------------------------------------------|-----------------------------------------------|-----------------|
| THIRD ANGLE -<br>PROJECTION | $\mathbf{\Phi} \mathbf{\Box}$ | TITLE                                             | 50.8 x 50.8mm, BLUE OPTICAL CAST PL<br>FILTER | ASTIC           |
| ALL DIMS IN                 | mm                            | DWG NO                                            | 43940                                         | Sheet<br>1 Of 1 |