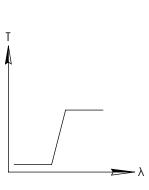

## FOR INFORMATION ONLY: DO NOT MANUFACTURE PARTS TO THIS DRAWING

LONGPASS FILTER

SPECIFICATIONS SUBJECT TO CHANGE WITHOUT NOTICE DIMENSIONS ARE FOR REFERENCE ONLY

| REV. A                                | VALUE                |
|---------------------------------------|----------------------|
| SHAPE                                 | PLANO                |
| SPECTRAL TRANSMITTANCE $t_{ip}(\%)$   | 97                   |
| PASSBAND LIMIT 1 λ <sub>p1</sub> (nm) | 900                  |
| CUT-OFF POSITION $\lambda_c$ (nm)     | 780±9                |
| STOPBAND LIMIT $\lambda_s$ (nm)       | 610                  |
| WAVELENGTH                            | IR                   |
| BEVEL                                 | PROTECTIVE AS NEEDED |