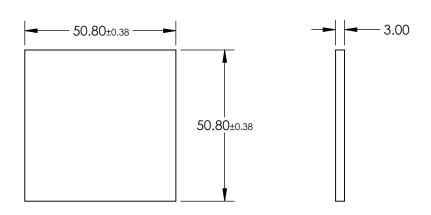

|                             |    |        | Edmund Optics®                              |                                               |  |
|-----------------------------|----|--------|---------------------------------------------|-----------------------------------------------|--|
| THIRD ANGLE TITLE 50.8 x 50 |    | TITLE  | 50.8 x 50.8mm, SCHOTT RG-780 LONG<br>FILTER | .8 x 50.8mm, SCHOTT RG-780 LONGPASS<br>FILTER |  |
| ALL DIMS IN                 | mm | DWG NO | 32767                                       | SHEET<br>1 OF 1                               |  |