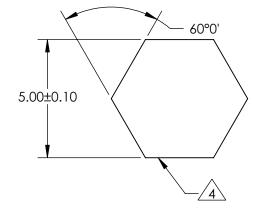

## NOTES:

- 1. ALLOWABLE OPTICAL MATERIAL: GRADE A FINE ANNEALED SCHOTT: N-BK7
- 2. SURFACE S2 TO BE PARALLEL WITH SURFACE S1 TO WITHIN 5 ARCMIN
- COATING (APPLY ACROSS COATING APERTURE) S1: NONE S2: NONE
- 4. SIX SIDEWALLS: SURFACE ACCURACY: COMMERCIAL POLISH

| ΊΕ    | 5mm HEX LIGHT PIPE, 30mm lg |
|-------|-----------------------------|
| VG NO | 63084                       |