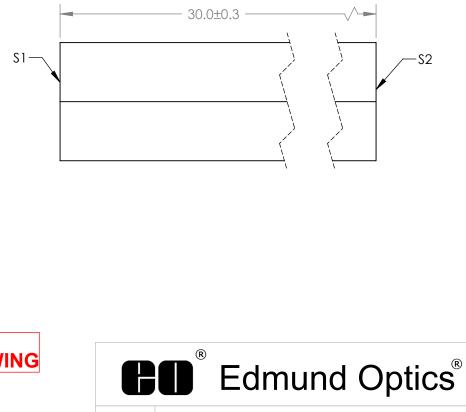

## NOTES:

- 1. ALLOWABLE OPTICAL MATERIAL: GRADE A FINE ANNEALED SCHOTT: N-BK7
- 2. SURFACE S2 TO BE PARALLEL WITH SURFACE S1 TO WITHIN 5 ARCMIN
- COATING (APPLY ACROSS COATING APERTURE) S1: NONE S2: NONE
- 4. SIX SIDEWALLS: SURFACE ACCURACY: COMMERCIAL POLISH

| FOR INFORMATION ONLY:                   |   |
|-----------------------------------------|---|
| DO NOT MANUFACTURE PARTS TO THIS DRAWIN | G |

|                             | S1      | S2      |                     |    |        |
|-----------------------------|---------|---------|---------------------|----|--------|
| SHAPE                       | PLANO   | PLANO   | EFL<br>(AT 587.6nm) | NA | TITLE  |
| SURFACE ACCURACY AT 632.8nm | 1 WAVE  | 1 WAVE  | BFL<br>(AT 587.6nm) | NA | ]      |
| SURFACE QUALITY             | 60 - 40 | 60 - 40 | ALL DIMS IN         | mm | DWG NO |

| ΊΕ    | 5mm HEX LIGHT PIPE, 30mm lg |
|-------|-----------------------------|
| VG NO | 63084                       |