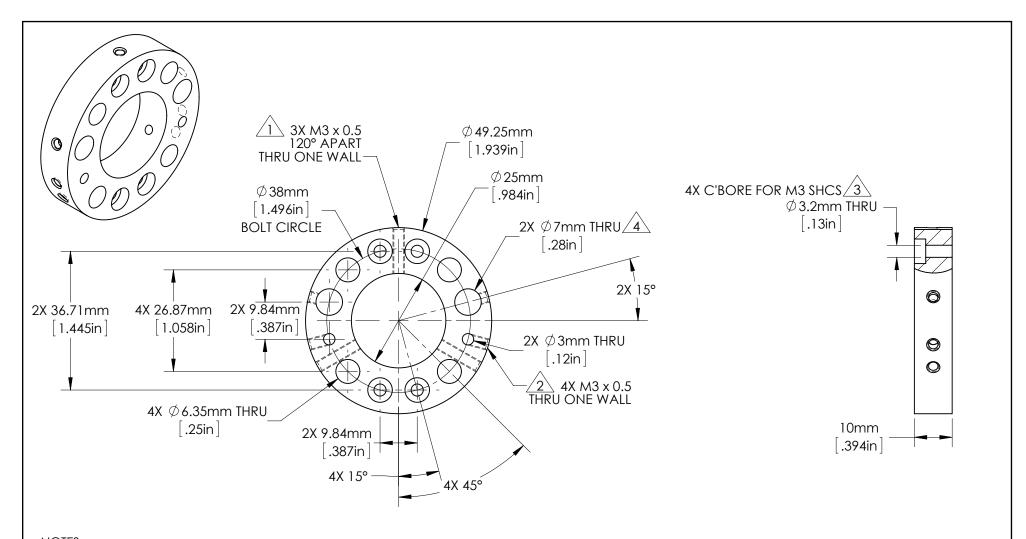

## NOTES:

INCLUDES 1 PACKAGE OF (3) M3 x 6mm LONG, FLAT POINT SET SCREWS TO HOLD SEPARATELY PURCHASED ACCESSORIES IN THE  $\,\phi$ 25 BORE. ORDER ADDITIONAL PACKAGES USING SN 86579.

INCLUDES 1 PACKAGE OF (5) M3 x 2.5mm LONG, FLAT POINT SET SCREWS TO SECURE SEPARATELY PURCHASED RODS IN THE  $\phi$  6mm &  $\phi$ 3mm HOLES. ORDER ADDITIONAL PACKAGES OF SET SCREWS USING SN 85422.

FOR ATTACHING SEPARATELY PURCHASED CONNECTORS OR PARTS (OPTIONAL). (M3 SHCS ARE NOT INCLUDED WITH THIS PART).

FOR ATTACHING SEPARATELY PURCHASED BEARINGS SN 85686 (OPTIONAL).

SPECIFICATIONS SUBJECT TO CHANGE WITHOUT NOTICE DIMENSIONS ARE FOR REFERENCE ONLY DIMENSIONS ARE IN mm [INCHES]